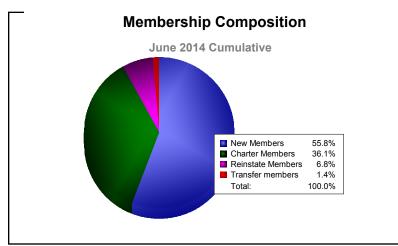

| -165                        | -53                      |
| 2012-2013 | 0            | 0                | 0                      | 98             | 0                  | 6                    | 7                   | 111                      | -161                        | -50                      |
| 2013-2014 | 2            | -2               | 0                      | 82             | 53                 | 10                   | 2                   | 147                      | -169                        | -22                      |
| Average   | 1            | 0                | 0                      | 89             | 21                 | 6                    | 5                   | 120                      | -150                        | -29                      |









MBR0065 Page 1 of 1 9/2/2014 12:31:06PM