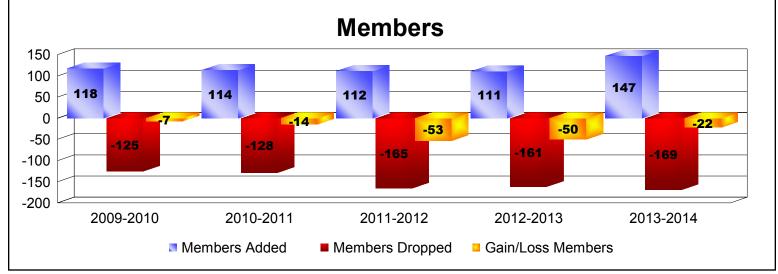

District 9 MC As of June 2014 Cumulative

| Year      | New<br>Clubs | Dropped<br>Clubs | Gain/<br>Loss<br>Clubs | New<br>Members | Charter<br>Members | Reinstate<br>Members | Transfer<br>Members | Total<br>Member<br>Added | Total<br>Members<br>Dropped | Gain/<br>Loss<br>Members |
|-----------|--------------|------------------|------------------------|----------------|--------------------|----------------------|---------------------|--------------------------|-----------------------------|--------------------------|
| 2009-2010 | 1            | 0                | 1                      | 91             | 22                 | 1                    | 4                   | 118                      | -125                        | -7                       |
| 2010-2011 | 1            | 0                | 1                      | 78             | 30                 | 3                    | 3                   | 114                      | -128                        | -14                      |
| 2011-2012 | 0            | 0                | 0                      | 95             | 0                  | 9                    | 8                   | 112                      | -165                        | -53                      |
| 2012-2013 | 0            | 0                | 0                      | 98             | 0                  | 6                    | 7                   | 111                      | -161                        | -50                      |
| 2013-2014 | 2            | -2               | 0                      | 82             | 53                 | 10                   | 2                   | 147                      | -169                        | -22                      |
| Average   | 1            | 0                | 0                      | 89             | 21                 | 6                    | 5                   | 120                      | -150                        | -29                      |