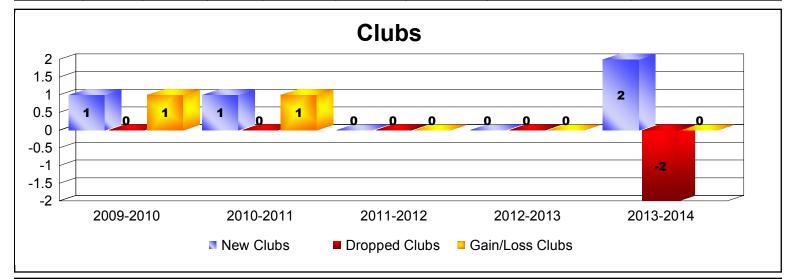

District 9 MC As of June 2014 Cumulative

| Year      | New<br>Clubs | Dropped<br>Clubs | Gain/<br>Loss<br>Clubs | New<br>Members | Charter<br>Members | Reinstate<br>Members | Transfer<br>Members | Total<br>Member<br>Added | Total<br>Members<br>Dropped | Gain/<br>Loss<br>Members |
|-----------|--------------|------------------|------------------------|----------------|--------------------|----------------------|---------------------|--------------------------|-----------------------------|--------------------------|
| 2009-2010 | 1            | 0                | 1                      | 91             | 22                 | 1                    | 4                   | 118                      | -125                        | -7                       |
| 2010-2011 | 1            | 0                | 1                      | 78             | 30                 | 3                    | 3                   | 114                      | -128                        | -14                      |
| 2011-2012 | 0            | 0                | 0                      | 95             | 0                  | 9                    | 8                   | 112                      | -165                        | -53                      |
| 2012-2013 | 0            | 0                | 0                      | 98             | 0                  | 6                    | 7                   | 111                      | -161                        | -50                      |
| 2013-2014 | 2            | -2               | 0                      | 82             | 53                 | 10                   | 2                   | 147                      | -169                        | -22                      |
| Average   | 1            | 0                | 0                      | 89             | 21                 | 6                    | 5                   | 120                      | -150                        | -29                      |